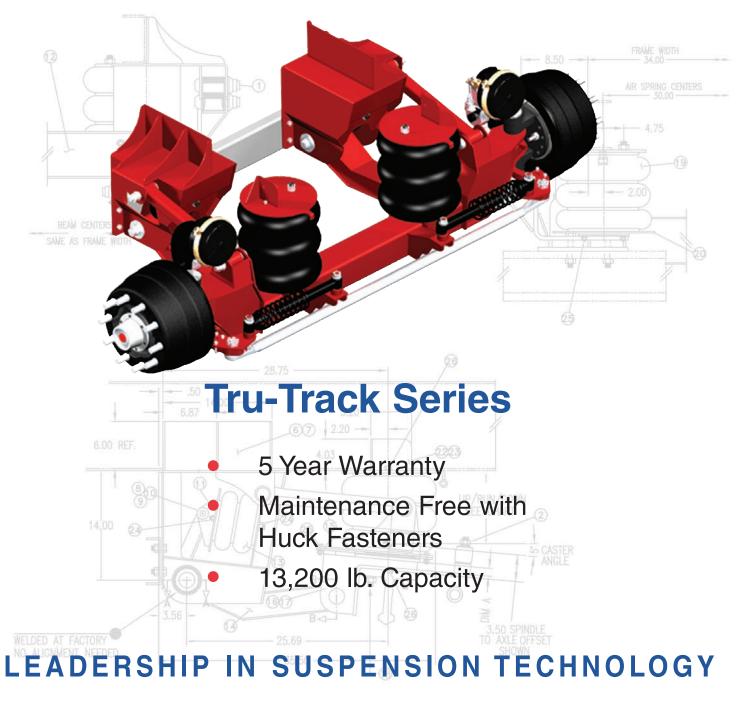

## SL-1187TT TRU-TRACK SERIES

## **INTEGRATED SUSPENSION AND AXLE ASSEMBLY**

- Axle Travel: 13.5 in.
- Axle Lift: 10.5 in.
- Capacity: 13,200 lbs.
- Ride Height: 8 to 20 in.
- Parallelogram Design

- Lightweight: 944 lbs.
- Maintenance Free HUCK Fasteners
- Dual Self-Centering Stabilizers
- Preset Caster

Many variations available, including Short Profile, High Lift Tag, Roll Off, Low Profile and Reverse Mount

Watson Suspension Systems

972.547.6020 800.445.0736 FAX: 972.542.0097 725 E. UNIVERSITY DRIVE McKINNEY, TEXAS 75069 www.WatsonSuspensions.com