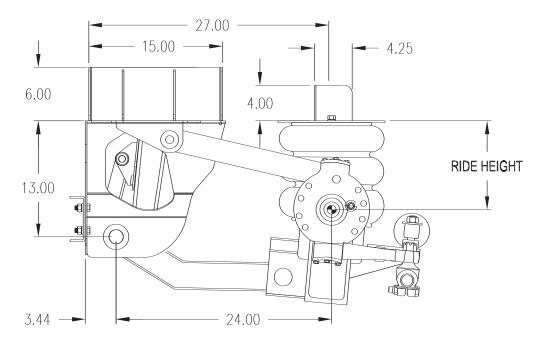

## **INTEGRATED SUSPENSION AND AXLE ASSEMBLY**

- Axle Travel: 13.5 in.
- Axle Lift: 10.5 in.
- Capacity: 13,200 lbs.
- Ride Height: 8 to 20 in.
- Parallelogram Design

- Lightweight: 944 lbs.
- Maintenance Free HUCK Fasteners
- Dual Self-Centering Stabilizers
- Preset Caster